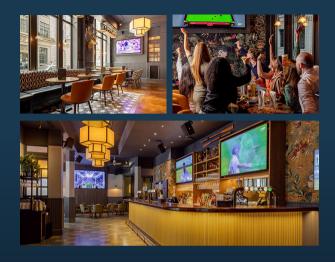

Based in the heart of Bank, Goldwood is a unique destination for unrivalled sports viewing.

With a variety of stunning spaces and adaptable packages, our venue provides the perfect backdrop for your event. Whether you're planning a private sports viewing or a team lunch with your colleagues, we have something to suit every occasion.

Located near Liverpool Street station, Beechwood is the home of premium sport viewing in the heart of Shoreditch.

Whether it's a team lunch or drinks party with your friends, our striking event spaces and flexible package options will ensure your guests have a night to remember.