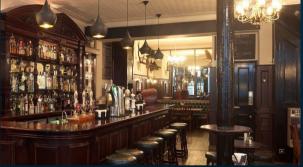

The Hat and Tun is a traditional English pub and a true hidden gem in the heart of Farringdon.

With cosy areas and event spaces, our flexible package options make The Hat and Tun the perfect backdrop for your event.